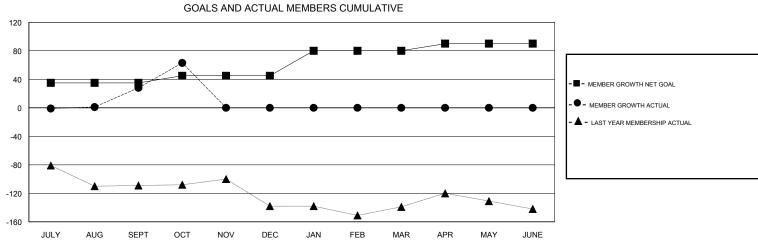

## **GREGORY GILLIAM LOCATION TEXAS GMT CA** Clubs Members RESULTS FOR 2018-2019 RESULTS FOR 2018-2019 NEW CLUB GOAL NEW CLUBS DROPPED CLUBS MEMBER GROWTH NET MEMBER GROWTH DROPPED QUARTER QUARTER GOAL ACTUAL MEMBERS ACTUAL (including transfers) 0 35 72 41 JULY/AUG/SEPT JULY/AUG/SEPT 10 75 38 OCT/NOV/DEC OCT/NOV/DEC 0 1 0 35 0 0 JAN/FEB/MAR JAN/FEB/MAR 0 0 0 10 0 0 APR/MAY/JUNE APR/MAY/JUNE