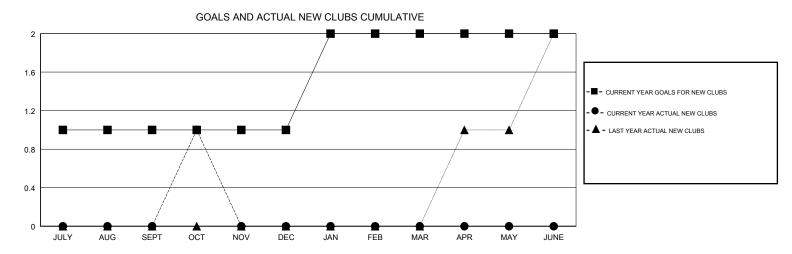

## **GREGORY GILLIAM LOCATION TEXAS GMT CA** Clubs Members RESULTS FOR 2018-2019 RESULTS FOR 2018-2019 NEW CLUB GOAL NEW CLUBS DROPPED CLUBS MEMBER GROWTH NET MEMBER GROWTH DROPPED QUARTER QUARTER GOAL ACTUAL MEMBERS ACTUAL (including transfers) 0 35 72 41 JULY/AUG/SEPT JULY/AUG/SEPT 10 75 38 OCT/NOV/DEC OCT/NOV/DEC 0 1 0 35 0 0 JAN/FEB/MAR JAN/FEB/MAR 0 0 0 10 0 0 APR/MAY/JUNE APR/MAY/JUNE